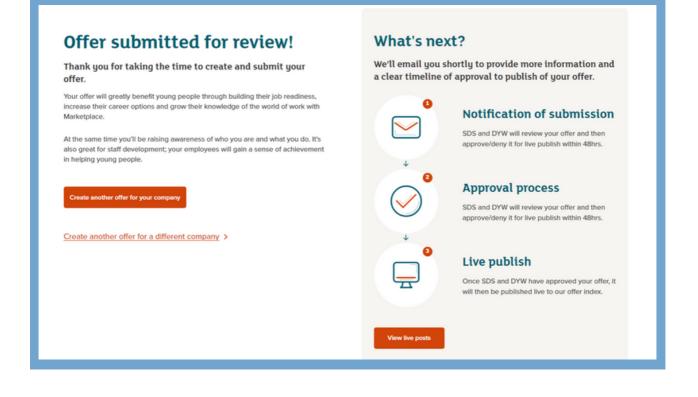

Once you are happy with your offer and have pressed submit, this page will appear telling you about the next steps. You can create another post or view current Marketplace offers through the link.