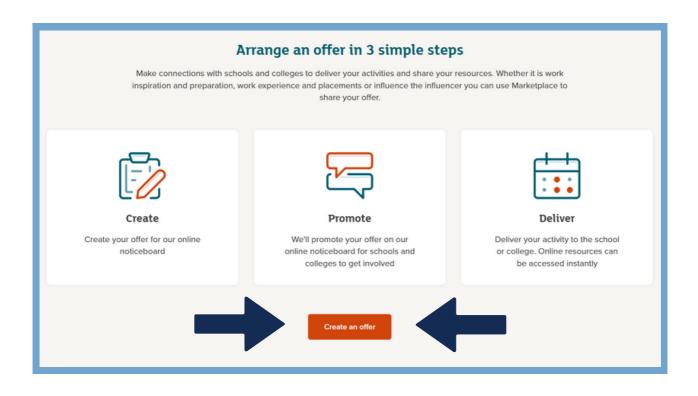

### **UPLOADING AN OPPORTUNITY**

To access Marketplace, please go to:

https://marketplace.skillsdevelopmentscotland.co.uk

This will take you to the Marketplace landing page below where you will be able to upload your opportunity. Please note, there is now no need to register for an account.

# STEPS

See following pages for step by step instructions on how to add an opportunity.

STEP 2

To create an offer, click on the orange box that says 'Create an offer'. This will automatically take you to the next page.