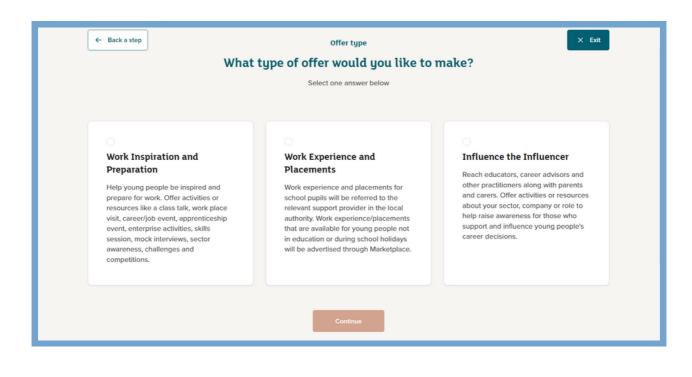

Select the offer type from the following options: Work Inspiration & Preparation, Work Experience & Placements or Influence the Influencer. You can select only one.

Select whom the offer is for. You may select multiple options e.g. for an 'Influence the Influencer' opportunity, select educators and parents, carers and guardians.

#### Work Inspiration/ Preparation:

Help young people be inspired and prepare for work. Offer activities or resources like a class talk, work place visit, career/job event, apprenticeship event, enterprise activities, skills sessions, mock interviews, sector awareness, challenges and competitions.

#### Work Placements:

Work experience placement that are available to young people not in education, or during school holidays can be advertised through Marketplace. Work experience and placements for school pupils that take place during term time will be referred to the relevant support provider in the local authority.

#### Influence the influencer:

Reach educators, career advisors and other practitioners along with parents and carers. Offer activities or resources about your sector, company or role to help raise awareness for those who can support and influence young people's career decisions. Examples include work place visits, insight sessions and sector awareness sessions