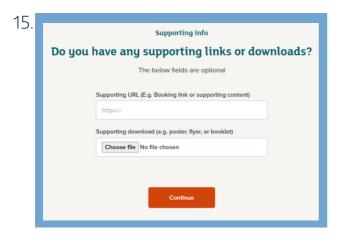

# **STEPS 13-15**

Steps 13, 14 & 15 ask you to tell us about your offer, add a website link (optional) and upload an information leaflet, poster of flier (optional).

| 13. | ← Back a step | Offer title                                 | × Exit |
|-----|---------------|---------------------------------------------|--------|
|     |               | What is the title of your offer?            |        |
|     |               | Enter below                                 |        |
|     |               | Offer title*                                | ,      |
|     |               | Enter text Not sure? View examples and tips |        |
|     |               | Not sure: New examples and ups              |        |
|     |               | Continue                                    |        |
|     |               |                                             |        |